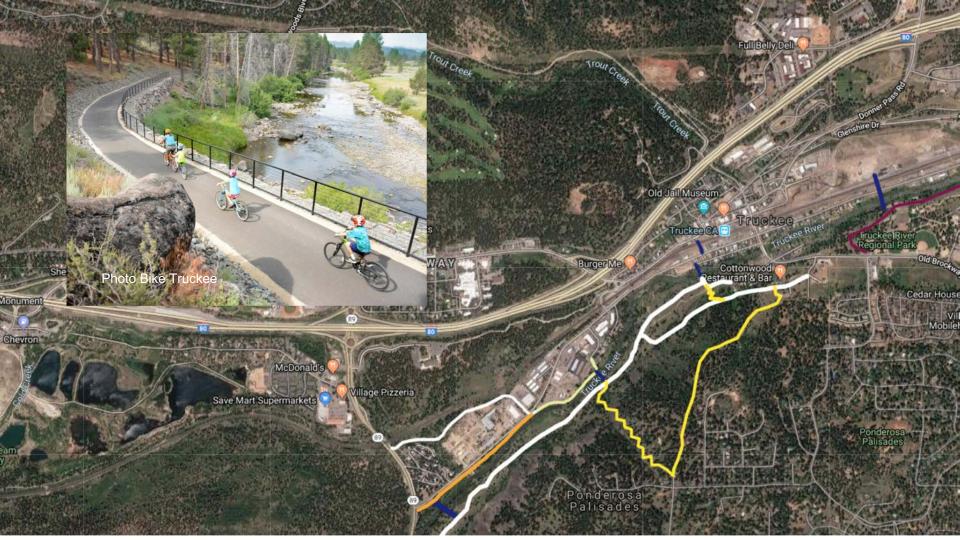

#### **Downtown River Revitalization Strategy**

Truckee, California

Adopted October 20, 2005 Town Council Resolution No. 2005-52

**Locals Cohousing** 

**Locals Cohousing** 

**Cowork & Coliving above** 

Wellness Center & Guest Accommodations